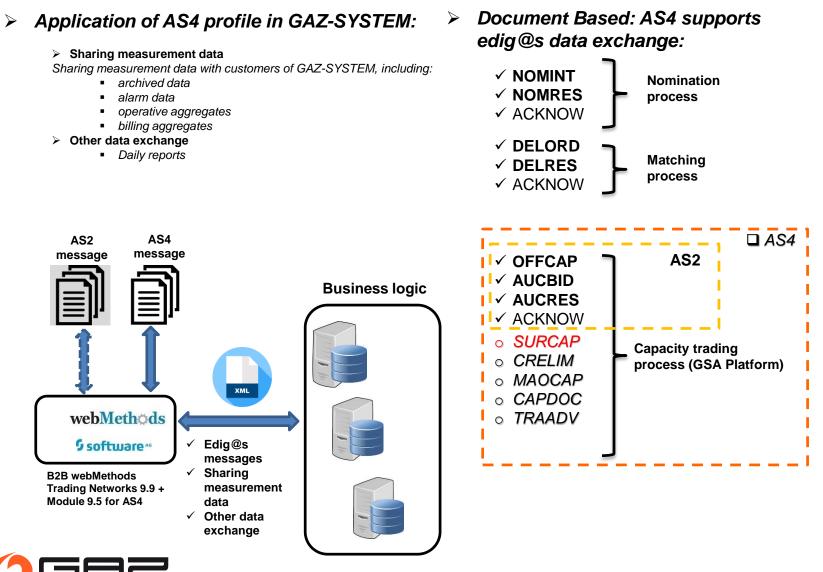

## Integrated:

- Sharing measurement data available connection through AS4
- IES universal interface almost 20 active SOAP/WS connections
- ENTSOG Transparency Platform AS2 connection
- **REMIT** reporting to ACER (SOAP/WS connection)

## Document based:

- **Capacity trading process (GSA Platform)** TSOs connected through AS2 with edig@s 5.1 messages, AS4 communication is under preparation
- Nomination and Matching process 28 active production AS2/AS4 connections with edig@s 4.0/5.1 messages (10 AS4 connections and 18 AS2 connections), next AS4 connections in progress

#### Integrated and document based data exchange