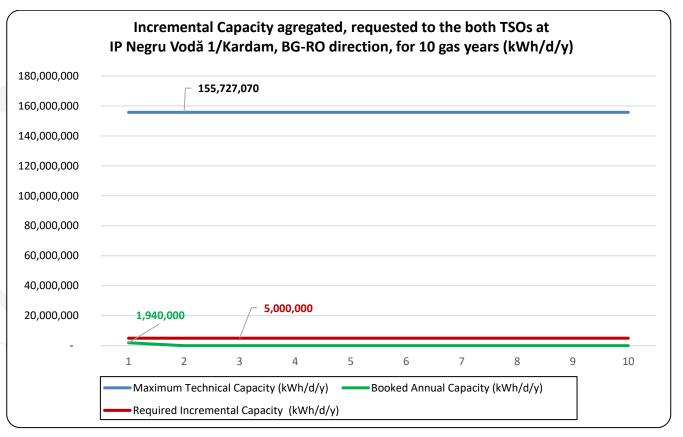

#### IP Negru Vodă 1/Kardam:

For <u>Negru Voda 1/Kardam IP</u>, on the flow direction (BG-RO), there was only one incremental capacity demand at the level of **5 000 000 kWh/day/year** received by both TSOs for a period of 10 gas years, i.e. between gas years 2021/22 and 2030/31..

The maximum technical capacity of <u>Negru Vodă 1/Kardam IP</u> on this transmission line, shown in section A, is 155 727 070 kWh/day/year.

**Booked capacity**, presented in **section B**, point **ii**.) was only achieved for the year 2021/22, at the level of **1 940 000 kWh/day/year**.

Available capacity for the period under review is **153 787 070 kWh/day/year** for 2021/22 and **155 727 070 kWh/day/year** for 2022/23 - 2030/31.